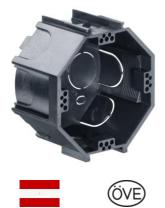

## One-gang box acc. to EN 60670 and ÖVE

· variable screw fitting 57-63 mm

· 4 expanding claw fields

| Order number:                                                        | 1076-20       |
|----------------------------------------------------------------------|---------------|
| EAN:                                                                 | 4013456490857 |
| Depth                                                                | 51 mm         |
| Cable entries 1 x 5 x 1.5 mm <sup>2</sup> or 3 x 2.5 mm <sup>2</sup> | Yes           |
| Conduit entries M16-M20                                              | 10            |
| Telephone cable J-Y(ST)Y                                             | 1             |
| Dispatch                                                             | 100           |